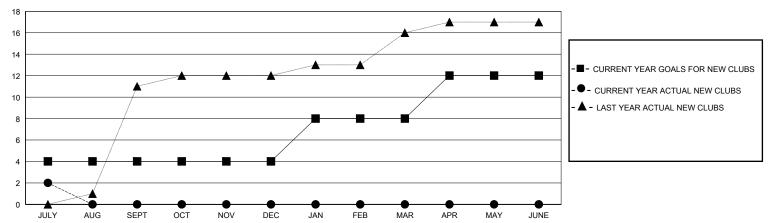

## District 325 P

Results as of: 7/31/2024

| GMT: | LOCATION NEPAL | GMT CA |
|------|----------------|--------|
|------|----------------|--------|

| Clubs                 |               |           |               | Members               |                        |                         |                                                    |  |
|-----------------------|---------------|-----------|---------------|-----------------------|------------------------|-------------------------|----------------------------------------------------|--|
| RESULTS FOR 2024-2025 |               |           |               | RESULTS FOR 2024-2025 |                        |                         |                                                    |  |
| QUARTER               | NEW CLUB GOAL | NEW CLUBS | DROPPED CLUBS | QUARTER MEME          | BER GROWTH NET<br>GOAL | MEMBER GROWTH<br>ACTUAL | DROPPED<br>MEMBERS ACTUAL<br>(including transfers) |  |
| JULY/AUG/SEPT         | 4             | 2         | 1             | JULY/AUG/SEPT         | 30                     | 131                     | 51                                                 |  |
| OCT/NOV/DEC           | 0             | 0         | 0             | OCT/NOV/DEC           | 25                     | 0                       | 0                                                  |  |
| JAN/FEB/MAR           | 4             | 0         | 0             | JAN/FEB/MAR           | 25                     | 0                       | 0                                                  |  |
| APR/MAY/JUNE          | 4             | 0         | 0             | APR/MAY/JUNE          | 20                     | 0                       | 0                                                  |  |

## GOALS AND ACTUAL NEW CLUBS CUMULATIVE