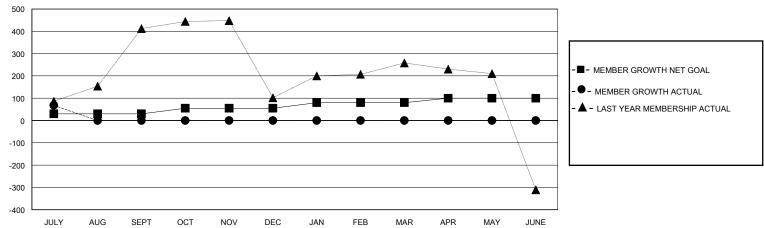

## District 325 P

Results as of: 7/31/2024

| GMT: | LOCATION NEPAL | GMT CA |
|------|----------------|--------|
|------|----------------|--------|

| Clubs                 |               |           |               | Members               |                        |                         |                                                    |  |
|-----------------------|---------------|-----------|---------------|-----------------------|------------------------|-------------------------|----------------------------------------------------|--|
| RESULTS FOR 2024-2025 |               |           |               | RESULTS FOR 2024-2025 |                        |                         |                                                    |  |
| QUARTER               | NEW CLUB GOAL | NEW CLUBS | DROPPED CLUBS | QUARTER MEME          | BER GROWTH NET<br>GOAL | MEMBER GROWTH<br>ACTUAL | DROPPED<br>MEMBERS ACTUAL<br>(including transfers) |  |
| JULY/AUG/SEPT         | 4             | 2         | 1             | JULY/AUG/SEPT         | 30                     | 131                     | 51                                                 |  |
| OCT/NOV/DEC           | 0             | 0         | 0             | OCT/NOV/DEC           | 25                     | 0                       | 0                                                  |  |
| JAN/FEB/MAR           | 4             | 0         | 0             | JAN/FEB/MAR           | 25                     | 0                       | 0                                                  |  |
| APR/MAY/JUNE          | 4             | 0         | 0             | APR/MAY/JUNE          | 20                     | 0                       | 0                                                  |  |

## GOALS AND ACTUAL MEMBERS CUMULATIVE

| DROPPED CLUBS: 1        |          | 25 CLUBS OF 150 ADDED 1 OR MORE<br>NEW MEMBERS | GENDER DISTRIBUTION  MALE 2,254 (68.41%) |                |       |
|-------------------------|----------|------------------------------------------------|------------------------------------------|----------------|-------|
| DROPPED MEMBERS         |          |                                                | FEMALE                                   | 1,041 (31.59%) |       |
| DECEASED                | 0        | CLICK HERE FOR CUMULATIVE                      | TOTAL FAMILY UNIT MEMBERS                |                | 2,812 |
| CLUB CANCELLED<br>OTHER | 10<br>41 | MEMBERSHIP DATA                                | FAMILY MEMBER:                           | S PAYING HALF  | 2,022 |
| TOTAL                   | 51       |                                                |                                          |                |       |